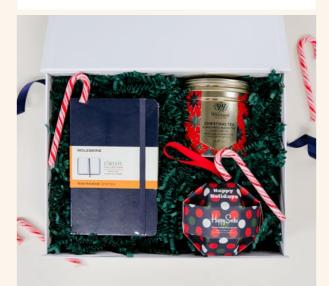

#### JINGLE ALL THE WAY £40

- Moleskine A5 Notebook
- Whittard of Chelsea Christmas
   Tea Tin
- Happy Socks Bauble
- Customised Eco Gift Box