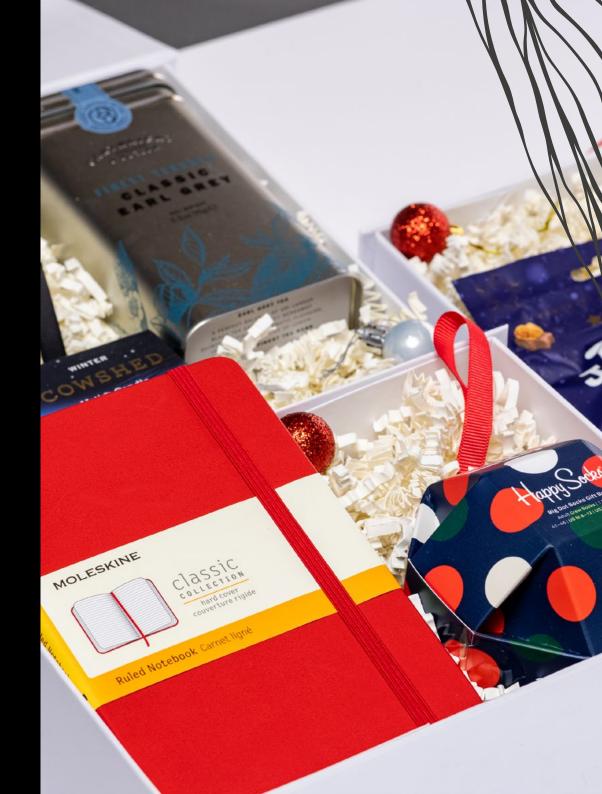

#### HOLIDAY ESSENTIALS £30

- Moleskine A5 Notebook
- Happy Socks Bauble
- Customised Eco Gift Box

#### JINGLE ALL THE WAY £40

- Moleskine A5 Notebook
- Whittard of Chelsea Christmas
   Tea Tin
- Happy Socks Bauble
- Customised Eco Gift Box

#### WINTER ESSENTIALS £40

- Hugo Boss Notebook
- Cowshed Winter Votive Candle
- Cartwright & Butler Classic Earl Grey
  Teabags
- Customised Eco Gift Box