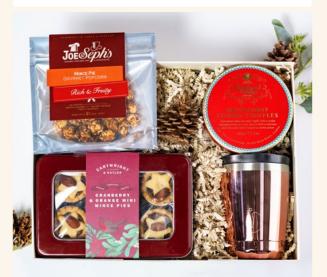

#### HOLIDAY SNACKS £45

- Joe & Seph's Mince Pie Popcorn
- Cartwright & Butler Cranberry & Orange Mini Mince Pies
- Charbonnel et Walker Peppermint
   Cookie Truffles
- Chilly's Insulated Coffee Cup
- Customised Eco Gift Box