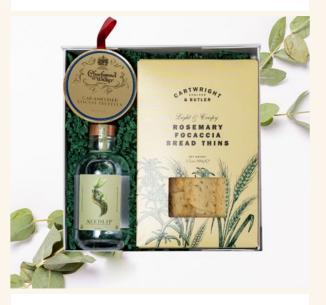

## **Foodie Favourites**

SUGAR & SPICE £30

- Charbonnel et Walker Caramelised
   Biscuit Truffles
- Seedlip Garden Non-Alcoholic
   Spirit 20cl
- Cartwright & Butler Rosemary Foccacia Bread Thins
- Customised Eco Gift Box