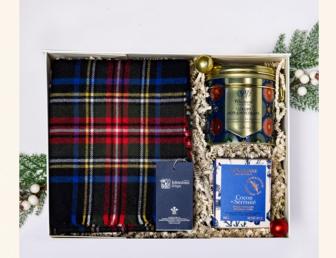

# <image>

- Johnstons of Elgin Merino Wool Scarf
- Whittard of Chelsea Christmas Tea
- Charbonnel et Walker Eggnog Truffles
- Customised Eco Gift Box