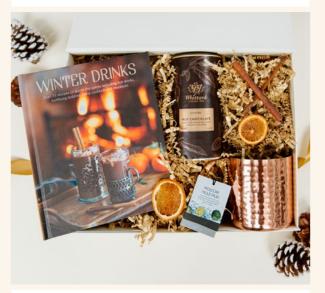

#### WINTER WARMER £30

- Winter Drinks Recipe Book
- Whittard of Chelsea Luxury
   Hot Chocolate
- Copper Moscow Mule Mug
- Customised Eco Gift Box

E40

- Terrazas de los Andes Malbec 75cl
- Cartwright & Butler Mulled Wine
   Sachets
- Charbonnel et Walker Eggnog Truffles
- Joe & Seph's Mince Pie Popcorn
- Customised Eco Gift Box