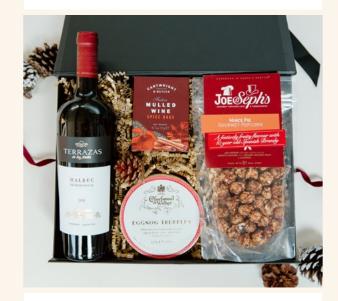

#### COFFEE FOR TWO £35

- Charbonnel et Walker Milk Marc de Champagne Truffles Cracker
- La Cafetiere Copper Mugs
- Cartwright & Butler Fine Blend Coffee
- Customised Eco Gift Box

- Joe & Seph's Mince Pie Popcorn
- Cartwright & Butler Christmas Loaf Cake
- Cartwright & Butler Mulled Wine Spice
   Bags
- Cartwright & Butler Cranberry Sauce
- Charbonnel et Walker Peppermint
   Cookie Truffles
- Terrazas de los Andes Malbec 75cl
- Customised Eco Gift Box