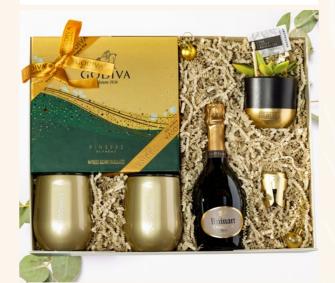

HOLIDAY HOST £105

- Godiva Finesse Supreme 64pc
- Corkcicle Stemless Champagne Cups
- Ruinart Brut Champagne 37.5cl
- Gold Champagne Stopper
- The Little Botanical Mini Succulent
- Customised Eco Gift Box