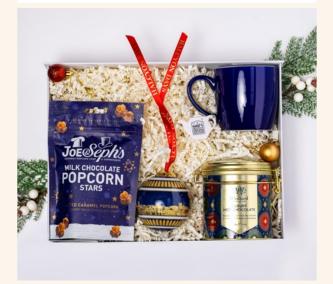

#### HOME FOR THE HOLIDAYS £25

- Blue Mug
- Joe & Seph's Salted Caramel Popcorn Cone
- Whittard of Chelsea Luxury Hot Chocolate Tin
- Customised Eco Gift Box