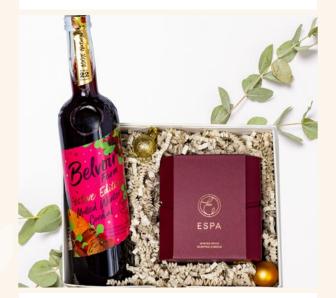

## Warm Wishes

THE FIRESIDE

£70

ESTIVE SPICE £45

- Belvoir Mulled Winter Cordial
- ESPA Winter Candle
- Customised Eco Gift Box

- Whittard of Chelsea Hot Chocolate
   Stacking Tin
- Charbonnel et Walker Gingerbread
   Truffles
- Halcyon Days Gold Ribbon Mug
- Customised Eco Gift Box