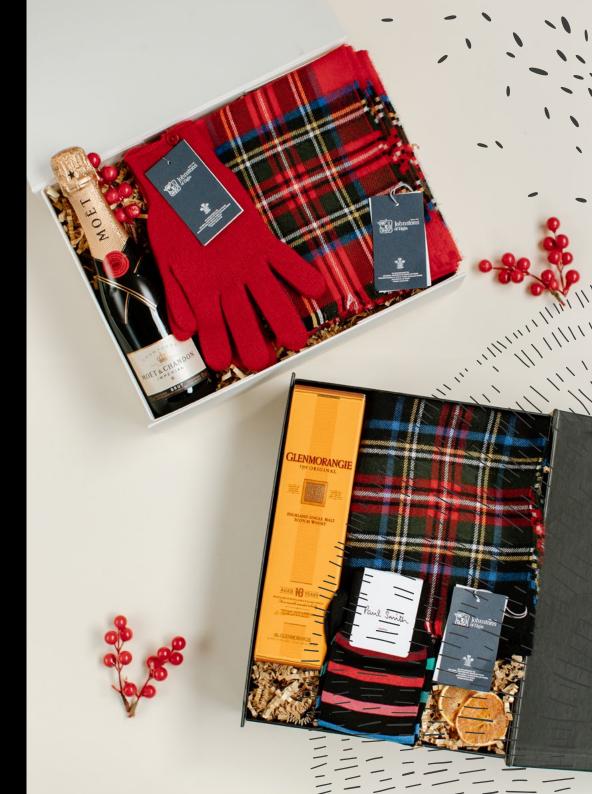

## E110

- Johnstons of Elgin Merino Wool Scarf
- Whittard of Chelsea Luxury Hot Chocolate
- L'Occitane Candle
- Customised Eco Gift Box

# <image>

- Johnstons of Elgin Merino Wool Scarf
- Whittard of Chelsea Christmas Tea
- Charbonnel et Walker Eggnog Truffles
- Customised Eco Gift Box

#### MAKING SPIRITS BRIGHT £150

- Moleskine A5 Notebook
- Johnstons of Elgin Merino Wool Scarf
- Johnstons of Elgin Cashmere Gloves
- Customised Eco Gift Box