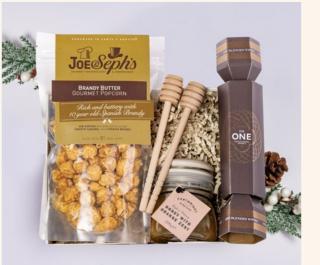

#### THE HOT TODDY £30

- Joe & Seph's Brandy Butter Popcorn
- Wooden Stirrers
- Cartwright & Butler Honey with
   Orange Zest
- Lakes Distillery Whisky Cracker
- Customised Eco Gift Box

- Seedlip Spice Non-Alcoholic Spirit
   20cl
- Copper Muddler
- Copper Jigger
- Copper Moscow Mule
- Customised Eco Gift Box