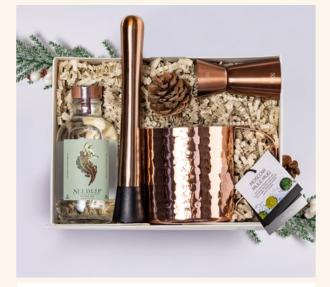

#### THE HOT TODDY £30

- Joe & Seph's Brandy Butter Popcorn
- Wooden Stirrers
- Cartwright & Butler Honey with
   Orange Zest
- Lakes Distillery Whisky Cracker
- Customised Eco Gift Box

- Seedlip Spice Non-Alcoholic Spirit
   20cl
- Copper Muddler
- Copper Jigger
- Copper Moscow Mule
- Customised Eco Gift Box