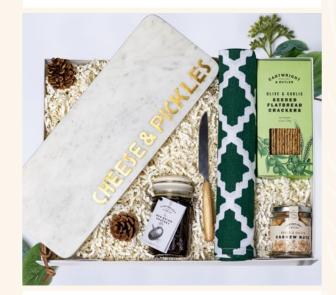

#### ESTIVE FOODIE £45

- Artesa Marble Cheeseboard
- Cartwright & Butler Red Onion
   Chutney
- Cheese Knife
- Teatowel
- Cartwright & Butler Seeded Flatbread Crackers
- Cartwright & Butler Bakes & Salted
   Cashew Nuts
- Customised Eco Gift Box