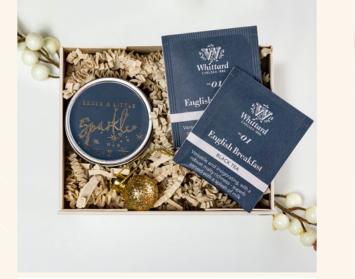

## E110

- Johnstons of Elgin Merino Wool Scarf
- Whittard of Chelsea Luxury Hot Chocolate
- L'Occitane Candle
- Customised Eco Gift Box

# <image>

- Johnstons of Elgin Merino Wool Scarf
- Whittard of Chelsea Christmas Tea
- Charbonnel et Walker Eggnog Truffles
- Customised Eco Gift Box