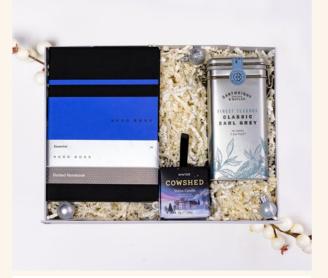

#### WINTER ESSENTIALS £40

- Hugo Boss Notebook
- Cowshed Winter Votive Candle
- Cartwright & Butler Classic Earl Grey
  Teabags
- Customised Eco Gift Box