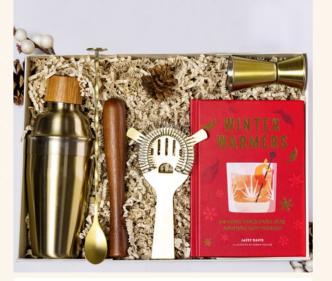

#### HOLIDAY COCKTAIL £40

- Gold Cocktail Set
- Winter Warmers Recipe Book
- Customised Eco Gift Box