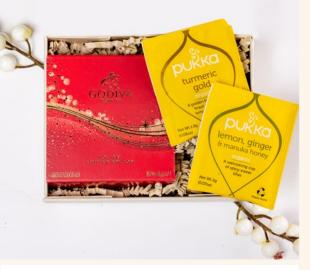

#### HOLIDAY TREAT £45

- Godiva Holiday 56pc Napolitains
- Moet et Chandon Champagne 37.5cl
- Customised Eco Gift Box