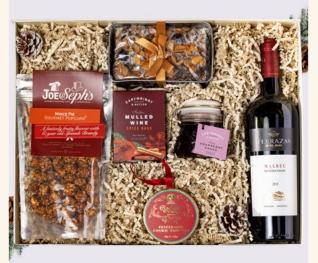

#### COFFEE FOR TWO £35

- Charbonnel et Walker Milk Marc de Champagne Truffles Cracker
- La Cafetiere Copper Mugs
- Cartwright & Butler Fine Blend Coffee
- Customised Eco Gift Box

- Joe & Seph's Mince Pie Popcorn
- Cartwright & Butler Christmas Loaf Cake
- Cartwright & Butler Mulled Wine Spice
   Bags
- Cartwright & Butler Cranberry Sauce
- Charbonnel et Walker Peppermint
   Cookie Truffles
- Terrazas de los Andes Malbec 75cl
- Customised Eco Gift Box