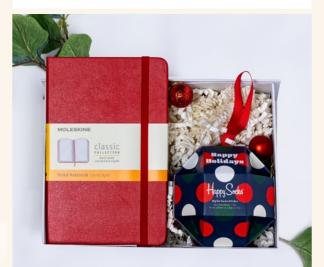

#### HOLIDAY ESSENTIALS £30

- Moleskine A5 Notebook
- Happy Socks Bauble
- Customised Eco Gift Box