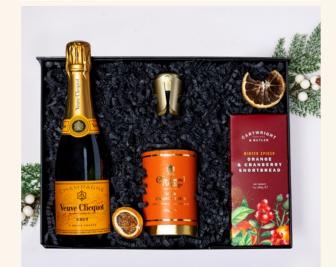

#### CHAMPAGNE CHEERS £65

- Veuve Clicquot Champagne 37.5cl
- Charbonnel et Walker Milk Orange
  Thins
- Gold Champagne Stopper
- Cartwright & Butler Winter Spiced
   Orange & Cranberry Shortbread
- Customised Eco Gift Box