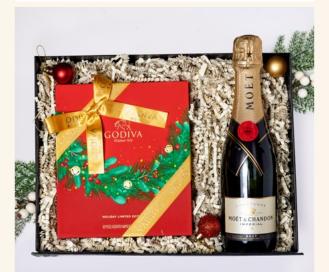

#### HOLIDAY TREAT £45

- Godiva Holiday 56pc Napolitains
- Moet et Chandon Champagne 37.5cl
- Customised Eco Gift Box