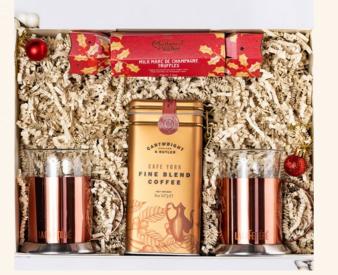

#### COFFEE FOR TWO £35

- Charbonnel et Walker Milk Marc de Champagne Truffles Cracker
- La Cafetiere Copper Mugs
- Cartwright & Butler Fine Blend Coffee
- Customised Eco Gift Box

- Joe & Seph's Mince Pie Popcorn
- Cartwright & Butler Christmas Loaf Cake
- Cartwright & Butler Mulled Wine Spice
   Bags
- Cartwright & Butler Cranberry Sauce
- Charbonnel et Walker Peppermint
   Cookie Truffles
- Terrazas de los Andes Malbec 75cl
- Customised Eco Gift Box