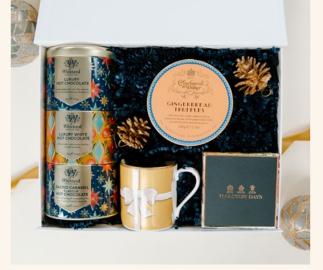

## Warm Wishes

THE FIRESIDE

£70

ESTIVE SPICE £45

- Belvoir Mulled Winter Cordial
- ESPA Winter Candle
- Customised Eco Gift Box

- Whittard of Chelsea Hot Chocolate
   Stacking Tin
- Charbonnel et Walker Gingerbread
   Truffles
- Halcyon Days Gold Ribbon Mug
- Customised Eco Gift Box