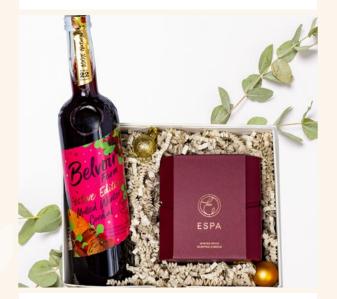

# Warm Wishes

THE FIRESIDE

£75

ESTIVE SPICE

- Belvoir Mulled Winter Cordial
- ESPA Winter Candle
- Customised Eco Gift Box

- Whittard of Chelsea Hot Chocolate
   Stacking Tin
- Charbonnel et Walker Gingerbread
   Truffles
- Halcyon Days Gold Ribbon Mug
- Customised Eco Gift Box