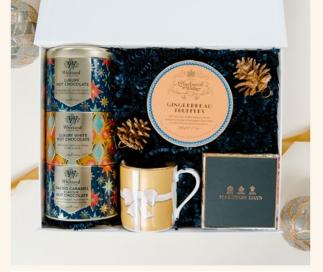

# Warm Wishes

THE FIRESIDE

£75

ESTIVE SPICE

- Belvoir Mulled Winter Cordial
- ESPA Winter Candle
- Customised Eco Gift Box

- Whittard of Chelsea Hot Chocolate
   Stacking Tin
- Charbonnel et Walker Gingerbread
   Truffles
- Halcyon Days Gold Ribbon Mug
- Customised Eco Gift Box