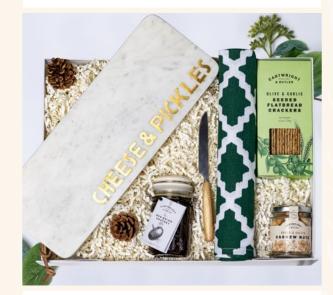

## FESTIVE FOODIE £60

- Artesa Marble Cheeseboard
- Cartwright & Butler Red Onion
   Chutney
- Cheese Knife
- Teatowel
- Cartwright & Butler Seeded Flatbread Crackers
- Cartwright & Butler Bakes & Salted
   Cashew Nuts
- Customised Eco Gift Box