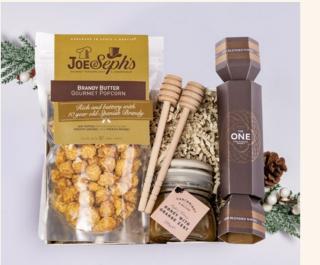

## THE HOT TODDY £32

- Joe & Seph's Brandy Butter Popcorn
- Wooden Stirrers
- Cartwright & Butler Honey with
   Orange Zest
- Lakes Distillery Whisky Cracker
- Customised Eco Gift Box

- Seedlip Spice Non-Alcoholic Spirit
   20cl
- Copper Muddler
- Copper Jigger
- Copper Moscow Mule
- Customised Eco Gift Box