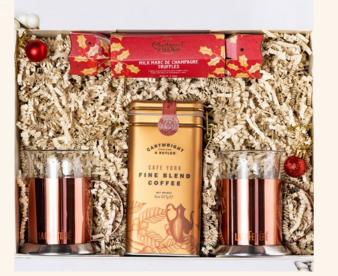

## COFFEE FOR TWO £40

- Charbonnel et Walker Milk Marc de Champagne Truffles Cracker
- La Cafetiere Copper Mugs
- Cartwright & Butler Fine Blend Coffee
- Customised Eco Gift Box

- Joe & Seph's Mince Pie Popcorn
- Cartwright & Butler Christmas Loaf Cake
- Cartwright & Butler Mulled Wine Spice
   Bags
- Cartwright & Butler Cranberry Sauce
- Charbonnel et Walker Peppermint
   Cookie Truffles
- Terrazas de los Andes Malbec 75cl
- Customised Eco Gift Box