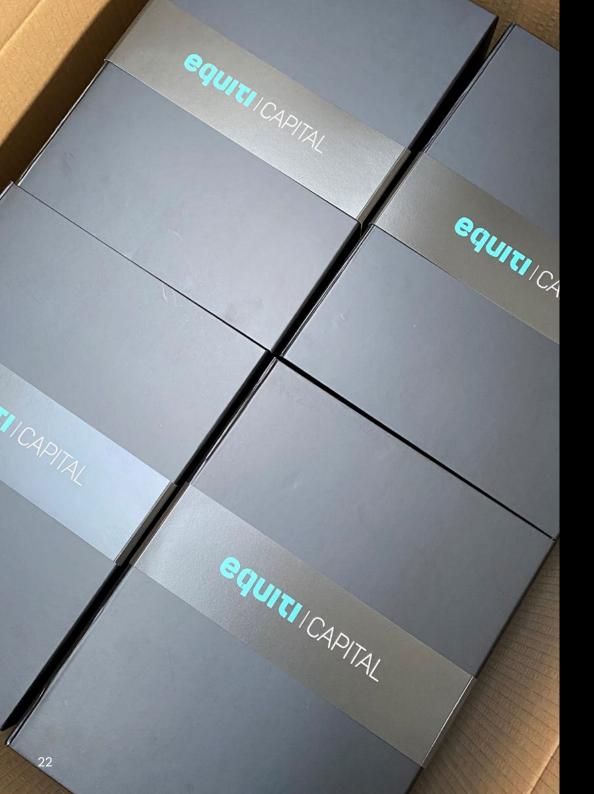

# Packaging & Stationery Options

Choose from our selection of gift packaging and stationery options to customise your gifts even further. Enveloped within shredded paper and tissue, embellished with decorative touches and complete with a personalised card, we aim to elevate the gift unwrapping experience for each of your recipients.

# CUSTOMISED LUXURY GIFT BOX £10

• Take customisation to the next level with a bespoke branded box. Choose from a range of colours, sizes and complete with your logo.