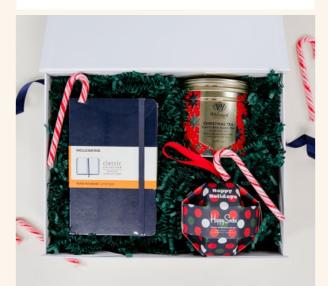

## JINGLE ALL THE WAY £45

- Moleskine A5 Notebook
- Whittard of Chelsea Christmas
   Tea Tin
- Happy Socks Bauble
- Customised Eco Gift Box