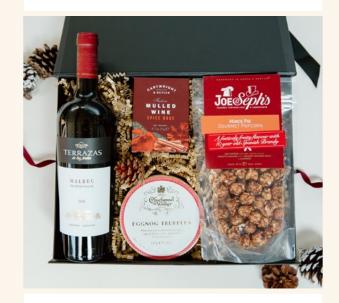

# E45

- Terrazas de los Andes Malbec 75cl
- Cartwright & Butler Mulled Wine
   Sachets
- Charbonnel et Walker Eggnog Truffles
- Joe & Seph's Mince Pie Popcorn
- Customised Eco Gift Box