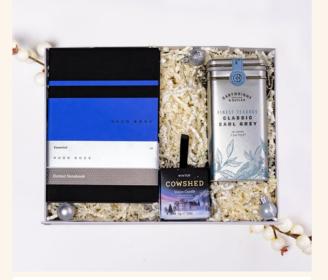

## WINTER ESSENTIALS £50

- Hugo Boss Notebook
- Cowshed Winter Votive Candle
- Cartwright & Butler Classic Earl Grey
  Teabags
- Customised Eco Gift Box