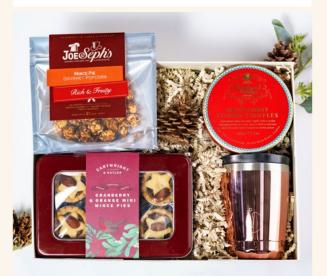

### HOLIDAY SNACKS £50

- Joe & Seph's Mince Pie Popcorn
- Cartwright & Butler Cranberry & Orange Mini Mince Pies
- Charbonnel et Walker Peppermint Cookie Truffles
- Chilly's Insulated Coffee Cup
- Customised Eco Gift Box