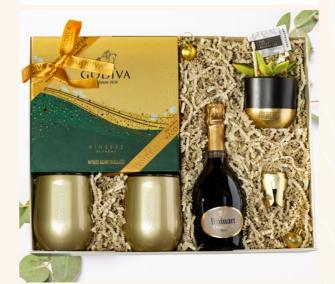

HOLIDAY HOST £110

- Godiva Finesse Supreme 64pc
- Corkcicle Stemless Champagne Cups
- Ruinart Brut Champagne 37.5cl
- Gold Champagne Stopper
- The Little Botanical Mini Succulent
- Customised Eco Gift Box