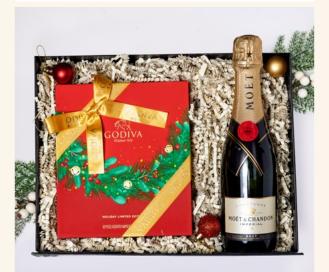

## HOLIDAY TREAT £50

- Godiva Holiday 56pc Napolitains
- Moet et Chandon Champagne 37.5cl
- Customised Eco Gift Box