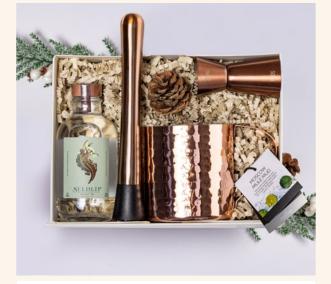

## THE HOT TODDY £32

- Joe & Seph's Brandy Butter Popcorn
- Wooden Stirrers
- Cartwright & Butler Honey with
   Orange Zest
- Lakes Distillery Whisky Cracker
- Customised Eco Gift Box

- Seedlip Spice Non-Alcoholic Spirit
   20cl
- Copper Muddler
- Copper Jigger
- Copper Moscow Mule
- Customised Eco Gift Box