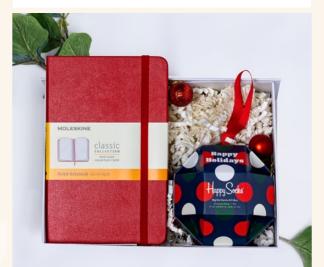

## HOLIDAY ESSENTIALS £32

- Moleskine A5 Notebook
- Happy Socks Bauble
- Customised Eco Gift Box