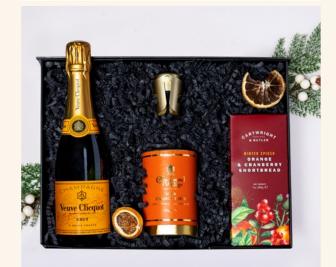

## CHAMPAGNE CHEERS £70

- Veuve Clicquot Champagne 37.5cl
- Charbonnel et Walker Milk Orange
  Thins
- Gold Champagne Stopper
- Cartwright & Butler Winter Spiced
   Orange & Cranberry Shortbread
- Customised Eco Gift Box