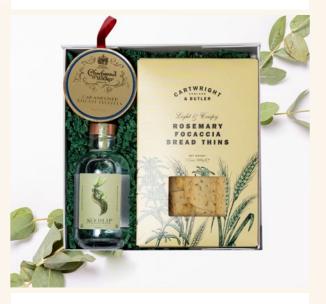

# **Foodie Favourites**

SUGAR & SPICE £35

- Charbonnel et Walker Caramelised
   Biscuit Truffles
- Seedlip Garden Non-Alcoholic
   Spirit 20cl
- Cartwright & Butler Rosemary Foccacia Bread Thins
- Customised Eco Gift Box