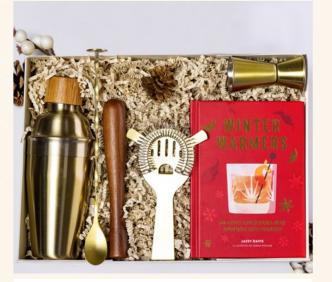

## HOLIDAY COCKTAIL £45

- Gold Cocktail Set
- Winter Warmers Recipe Book
- Customised Eco Gift Box