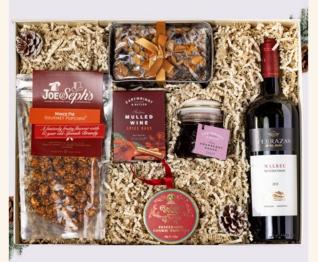

# E45

- Terrazas de los Andes Malbec 75cl
- Cartwright & Butler Mulled Wine
   Sachets
- Charbonnel et Walker Eggnog Truffles
- Joe & Seph's Mince Pie Popcorn
- Customised Eco Gift Box